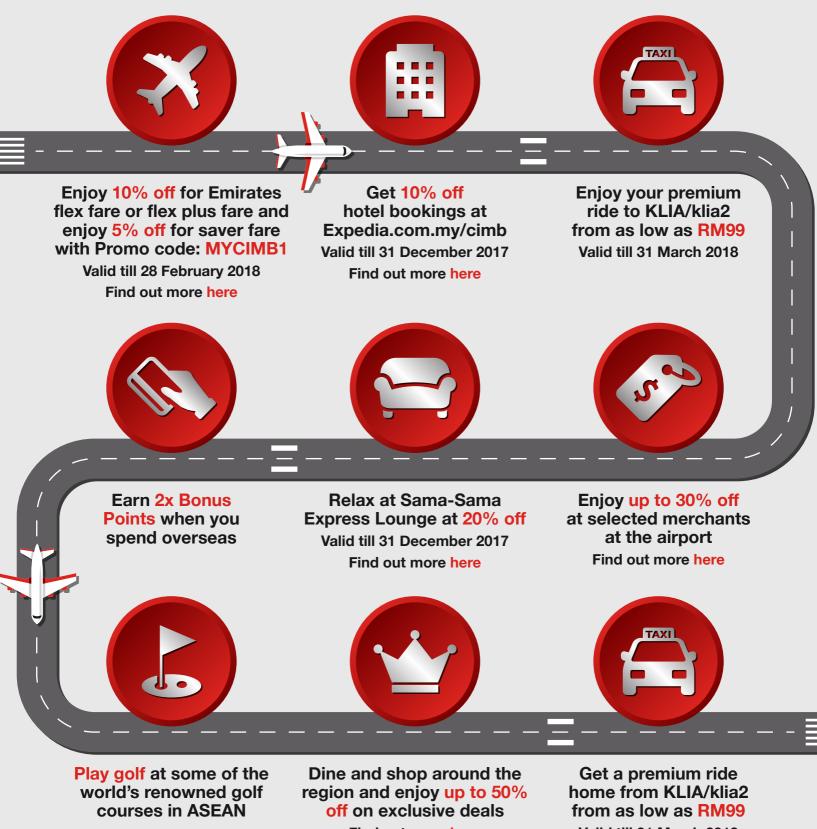

## Your premium ride deal!

Start enjoying premium rides to or from the airport. Book a one-way or return ride of your choice between Klang Valley and KLIA/klia2 at this exclusive price with CIMB World Mastercard.

| Vehicle Type                                                  | CIMB Price*<br>(per way) | Normal Price<br>(per way) up to | You Save<br>up to |
|---------------------------------------------------------------|--------------------------|---------------------------------|-------------------|
| Executive<br>Toyota Innova                                    | RM99                     | RM150                           | RM51              |
| Business Limousine<br>Hyundai Starex/<br>Nissan Serena Hybrid | RM170                    | RM250                           | RM80              |
| Luxury Limousine<br>BMW 5 series/<br>Mercedes E class         | RM250                    | RM450                           | RM200             |

\*Note: All CIMB exclusive prices stated above are valid from 6.00am - 11.59pm daily. From 12.00am - 5.59am daily, all CIMB exclusive prices are subject to a 50% midnight surcharge. For your comfort, each booking is advised for a maximum of 3 passengers with or without luggage.

This exclusive price is only valid for online booking and payment via www.gtrans.com.my/cimb

## Promotion valid till 31 March 2018.

Terms and conditions:

- 1. The Premium Ride services to or from the airport are provided by Global Smart Transportation Link Sdn. Bhd.
- 2. All payments must be made via CIMB WORLD Mastercard issued by CIMB Bank Malaysia only.
- 3. The promotion applies only to pickup or drop-off between Klang Valley and KLIA/klia2. 4. This exclusive price is only valid for bookings made 24 hours before pick-up time.