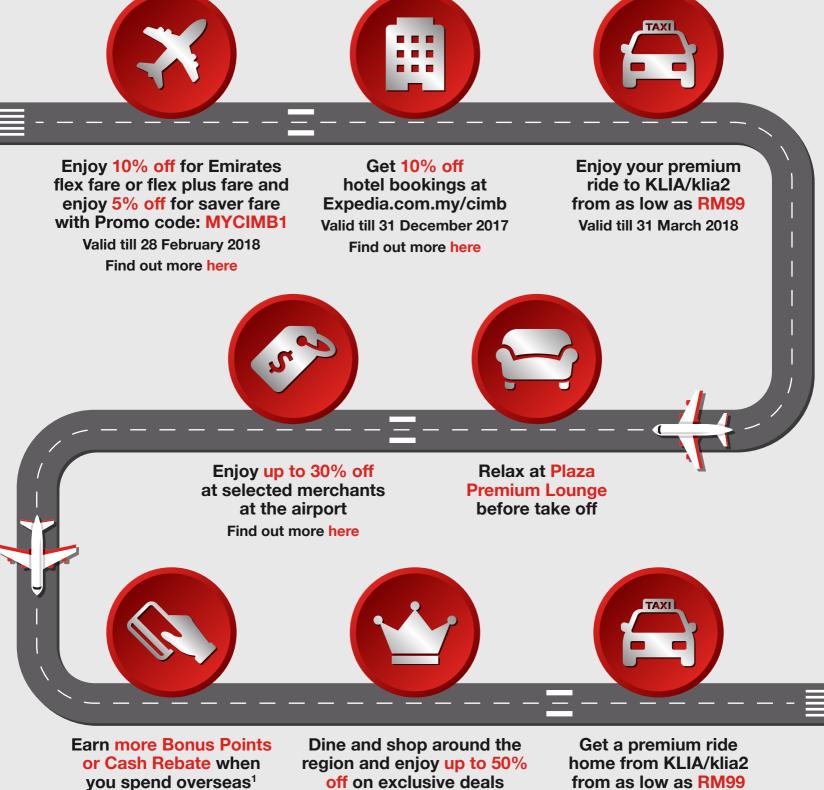

## Plus, here are some perks and deals to make your travelling journey more rewarding.

off on exclusive deals Find out more here Valid till 31 March 2018

<sup>1</sup>Bonus Points for CIMB Preferred Visa INFINITE and CIMB Visa SIGNATURE. Cash rebate is for CIMB Visa INFINITE.